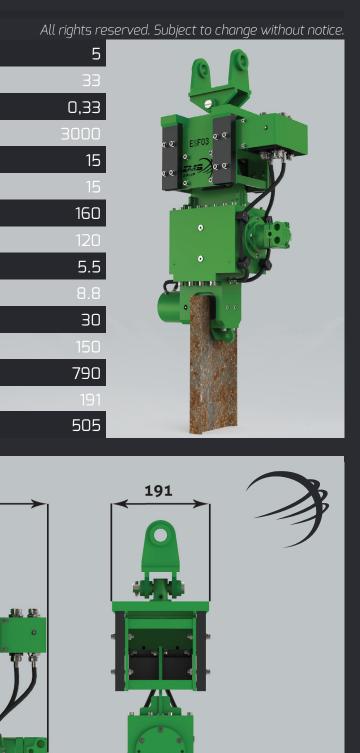

| Excavator Class             | tons     |
|-----------------------------|----------|
| Centrifugal Force           | kN       |
| Eccentric Moment            | kgm      |
| Speed                       | rpm      |
| Pulling Force               | kN       |
| Push Down                   | kN       |
| Total Weight (incl.Clamp)   | kg       |
| Dynamic Weight (incl.Clamp) | kg       |
| Amplitute                   | mm       |
| Power                       | kW       |
| Displacement                | liter/mi |
| Working Pressure            | bar      |
| Height                      | mm       |
| Width                       | mm       |
| Length                      | mm       |