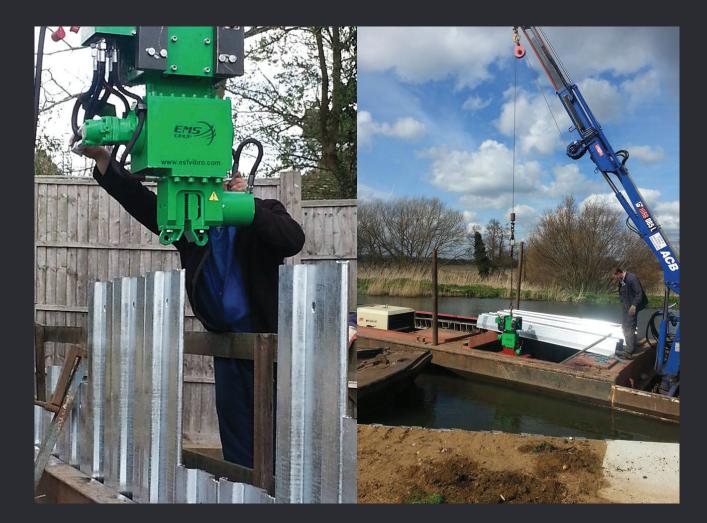

## Excavator Mounted Hydraulic Vibratory Hammer

ESF03 is the smallest vibratory hammer in the world. Available as excavator mounted or suspended working of a small 30 lt/min. power pack. The unit weight is 160 kgs in mount-ed mode and 190 kgs in suspended due to the addition of reaction weights on unit.