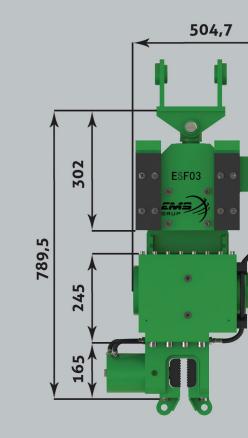

| Excavator Class             | tons     |
|-----------------------------|----------|
| Centrifugal Force           | kN       |
| Eccentric Moment            | kgm      |
| Speed                       | rpm      |
| Pulling Force               | kN       |
| Push Down                   | kN       |
| Total Weight (incl.Clamp)   | kg       |
| Dynamic Weight (incl.Clamp) | kg       |
| Amplitute                   | mm       |
| Power                       | kW       |
| Displacement                | liter/mi |
| Working Pressure            | bar      |
| Height                      | mm       |
| Width                       | mm       |
| Length                      | mm       |