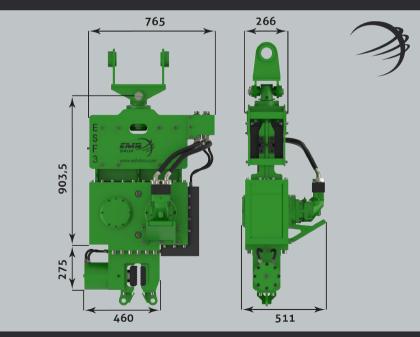

All rights reserved. Subject to change without notice.

| Excavator Class             | tons      | 12-15 |
|-----------------------------|-----------|-------|
| Centrifugal Force           | kN        | 297   |
| Eccentric Moment            | kgm       | 3     |
| Speed                       | rpm       |       |
| Pulling Force               | kN        | 60    |
| Push Down                   | kN        |       |
| Total Weight (incl.Clamp)   | kg        | 635   |
| Dynamic Weight (incl.Clamp) | kg        | 515   |
| Amplitute                   | mm        | 12    |
| Power                       | kW        | 60    |
| Displacement                | liter/min | 110   |
| Working Pressure            | bar       | 320   |
| Height                      | mm        | 1215  |
| Width                       | mm        | 511   |
| Length                      | mm        | 770   |
|                             |           |       |