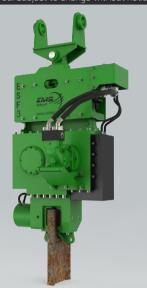

## ESF 3B

## Excavator Mounted Hydraulic Vibratory Hammer

ESF3 model vibro hammer is a very unique and special for small size pile driving applications. This model is attached to 16 tons class excavators. This size is optimum for PVC sheet piles driving.