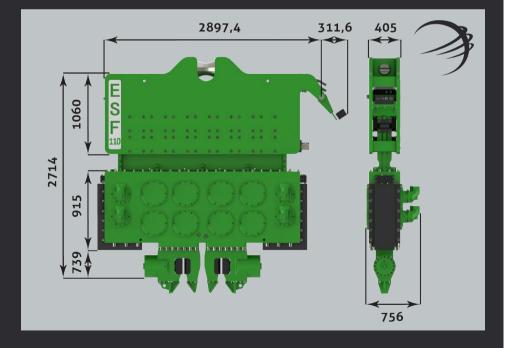

| Centrifugal Force           | kN        | 3088   |
|-----------------------------|-----------|--------|
| Eccentric Moment            | kgm       | 110    |
| Speed                       | rpm       | 1600   |
| Pulling Force               | kN        | 3000   |
| Total Weight (excl.Clamp)   | kg        | 9200   |
| Dynamic Weight (excl.Clamp) | kg        | 5365   |
| Amplitute                   | mm        | 41     |
| Power                       | kW        | 550 '  |
| Displacement                | liter/min | 1000   |
| Working Pressure            | bar       | 350    |
| Height                      | mm        | 2714   |
| Width                       | mm        | 756    |
| Length                      | mm        | 2897,4 |
|                             |           |        |