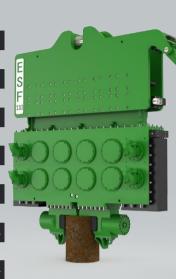

## ESF 110

## Crane Mounted Hydraulic Vibratory Hammer

ESF 110 is Normal Frequency vibratory hammer with gear box cooling system as standard. As it is Normal Frequency it is operated by PS1000 power pack. The FCM250 sheet pile clamp and 2xPCM150 pipe clamp can be mounted. This model is preferred to drive long sheet piles or steel tubes in seaport or bridge const. projects.