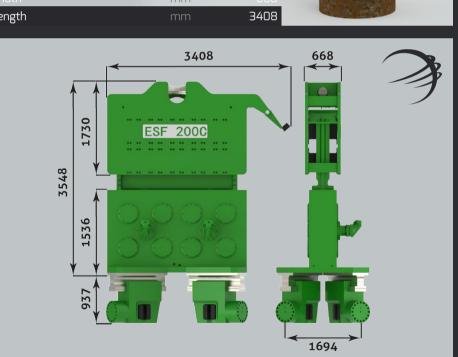

## ESF 200C

## Crane Mounted Hydraulic Vibratory Hammer

ESF 200C is Normal Frequency vibratory hammer with gear box cooling system as standard. As it is Normal Frequency it is operated by PS1600 power pack. 4xPCM150 pipe clamp to be mounted. This model is preferred to drive long steel tubes in seaport or bridge const. projects. The special design and power of this model especially for Off-Shore Projects. This model can drive steel tubes with OD up to 2000mm in hard ground formations.

| Centrifugal Force           | kN        | 4540  |
|-----------------------------|-----------|-------|
| Eccentric Moment            | kgm       | 200   |
| Speed                       | rpm       | 1400  |
| Pulling Force               | kN        | 6000  |
| Total Weight (excl.Clamp)   | kg        | 19700 |
| Dynamic Weight (excl.Clamp) | kg        | 12900 |
| Amplitute                   | mm        | 31    |
| Power                       | kW        | 1100  |
| Displacement                | liter/min | 1550  |
| Working Pressure            | bar       | 380   |
| Height                      | mm        | 3548  |
| Width                       | mm        | 668   |
| Length                      | mm        | 3408  |