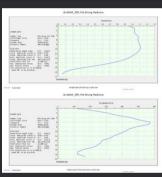

## Crane Mounted Hydraulic Vibratory Hammer

ESF 200C is Normal Frequency vibratory hammer with gear box cooling system as standard. As it is Normal Frequency it is operated by PS1600 power pack. 4xPCM150 pipe clamp to be mounted. This model is preferred to drive long steel tubes in seaport or bridge const. projects. The special design and power of this model especially for Off-Shore Projects. This model can drive steel tubes with OD up to 2000mm in hard ground formations.