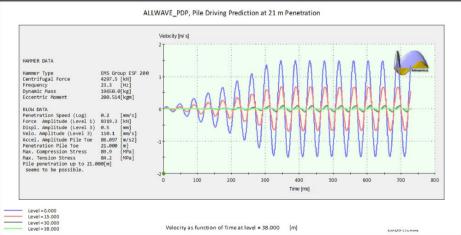

## Crane Mounted Hydraulic Vibratory Hammer

ESF 200C is Normal Frequency vibratory hammer with gear box cooling system as standard. As it is Normal Frequency it is operated by PS1600 power pack. 4xPCM150 pipe clamp to be mounted. This model is preferred to drive long steel tubes in seaport or bridge const. projects. The special design and power of this model especially for Off-Shore Projects. This model can drive steel tubes with OD up to 2000mm in hard ground formations.