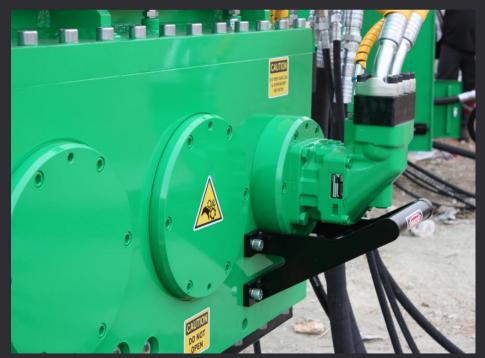

## ESF 23

## Crane Mounted Hydraulic Vibratory Hammer

ESF 23 is Normal Frequency vibratory hammer with gear box cooling system as standard. As it is Normal Frequency it is operated by PS350 power pack. The FCM100 sheet pile clamp and 2xPCM60 pipe clamp can be mounted.