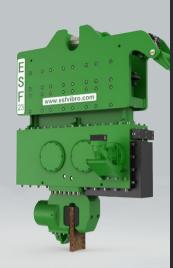

## ESF 23

## Crane Mounted Hydraulic Vibratory Hammer

ESF 23 is Normal Frequency vibratory hammer with gear box cooling system as standard. As it is Normal Frequency it is operated by PS350 power pack. The FCM100 sheet pile clamp and 2xPCM60 pipe clamp can be mounted.