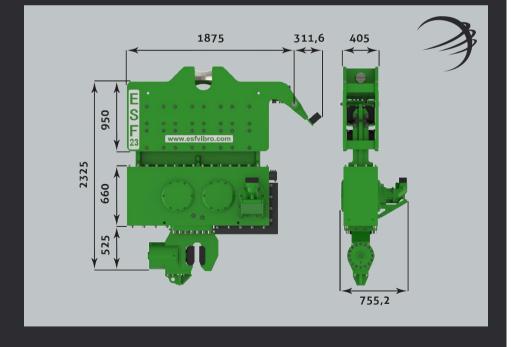

| Centrifugal Force           | kN        | 645   |
|-----------------------------|-----------|-------|
| Eccentric Moment            | kgm       | 23    |
| Speed                       | rpm       | 1600  |
| Pulling Force               | kN        | 645   |
| Total Weight (incl.Clamp)   | kg        | 3050  |
| Dynamic Weight (incl.Clamp) | kg        | 1770  |
| Amplitute                   | mm        | 26    |
| Power                       | kW        | 137   |
| Displacement                | liter/min | 275   |
| Working Pressure            | bar       | 300   |
| Height                      | mm        | 2325  |
| Width                       | mm        | 755,2 |
| Length                      | mm        | 1875  |